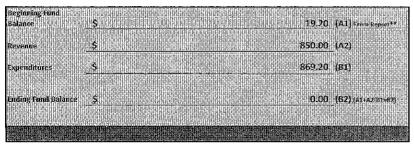

| Beginning Fund<br>Balance | \$                    | (A1) From Report**  |
|---------------------------|-----------------------|---------------------|
| Revenue                   | \$<br>850.00          | _(A2)               |
| Expenditures              | \$<br>850.00          | _(B1)               |
| Ending Fund Balance       | \$<br>-               | _(B2) (A1+A2-B1=B2) |
| NUMBER OF STREET          | and the second second | No. of Contractor   |