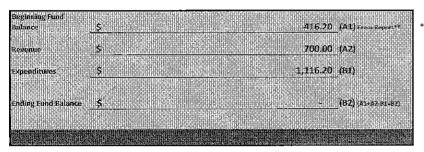

| Beginning Fund<br>Balance | \$<br>80.69  | (A1) From Report** |
|---------------------------|--------------|--------------------|
| Revenue                   | \$<br>500.00 | _(A2)              |
| Expenditures              | \$<br>580.69 | _(B1)              |
| Ending Fund Balance       | \$           | (B2) (A1+A2-B1=B2) |