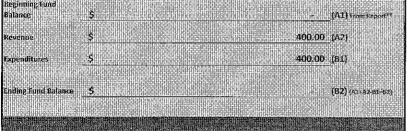

| Beginning Fund<br>Balance | \$                                                                                                              |        | (A1) From Report**   |
|---------------------------|-----------------------------------------------------------------------------------------------------------------|--------|----------------------|
| Revenue                   | \$                                                                                                              | 400.00 | _(A2)                |
| Expenditures              | \$                                                                                                              | 400.00 | _(B1)                |
| Ending Fund Balance       | \$                                                                                                              |        | _ (B2) (A1+A2-B1=B2) |
|                           | 101 - 101 - 101 - 101 - 101 - 101 - 101 - 101 - 101 - 101 - 101 - 101 - 101 - 101 - 101 - 101 - 101 - 101 - 101 |        |                      |