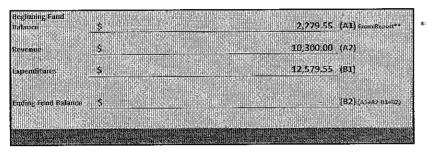

| Beginning Fund<br>Balance | \$                    | (A1) From Report**  |
|---------------------------|-----------------------|---------------------|
| Revenue                   | \$<br>850.00          | _(A2)               |
| Expenditures              | \$<br>850.00          | _(B1)               |
| Ending Fund Balance       | \$<br>-               | _(B2) (A1+A2-B1=B2) |
| NUMBER OF STREET          | and the second second | No. of Contractor   |