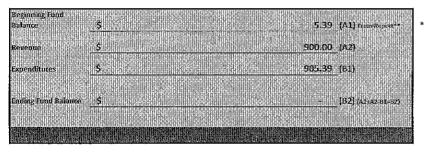

| Beginning Fund<br>Balance | \$<br>80.69  | (A1) From Report** |
|---------------------------|--------------|--------------------|
| Revenue                   | \$<br>500.00 | _(A2)              |
| Expenditures              | \$<br>580.69 | _(B1)              |
| Ending Fund Balance       | \$           | (B2) (A1+A2-B1=B2) |

\*\* Report in iAccounting (Wengage): Options --> Analysis Tools/Reports --> Revenue Expenditure Summary

<u>5-17-22</u> Date 5/1-1 X Ma Sponsor's Signature

Date

Activity Fund Custodian's Signature

ALL FUNDRAISING ACTIVITIES