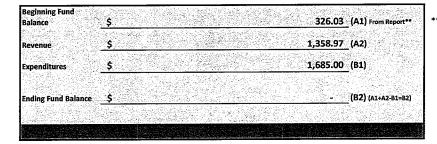

| Beginning Fund<br>Balance | \$<br>80.69  | (A1) From Report** |
|---------------------------|--------------|--------------------|
| Revenue                   | \$<br>500.00 | _(A2)              |
| Expenditures              | \$<br>580.69 | _(B1)              |
| Ending Fund Balance       | \$           | (B2) (A1+A2-B1=B2) |