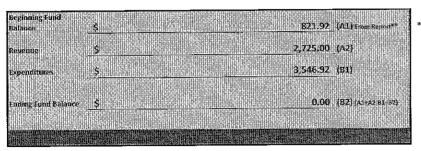

| Beginning Fund<br>Balance | \$<br>80.69  | (A1) From Report** |
|---------------------------|--------------|--------------------|
| Revenue                   | \$<br>500.00 | _(A2)              |
| Expenditures              | \$<br>580.69 | _(B1)              |
| Ending Fund Balance       | \$           | (B2) (A1+A2-B1=B2) |