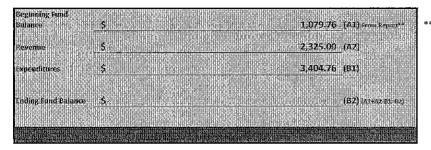

 Revenue
 \$
 1,425.00
 (A2)

 Expenditures
 \$
 5,773.61
 (B1)

 Ending Fund Balance
 \$
 (0.00)
 (B2) (A1+A2-B1=B2)

ALL FUNDRAISING ACTIVITIES

FISCAL YEAR: July 1, 2022 - June 30, 2023

|                                       |                                       | Pleas | e check one: |
|---------------------------------------|---------------------------------------|-------|--------------|
| SCHOOL SITE:                          | 103 Arrow Springs Early Chldhd Ctr    | X     | NEW          |
| ACCOUNT NAME & PROJECT:               | 892 SAF STUDENT RAISED FUNDS          |       | REVISED      |
| PROGRAM (ONLY for 893-Club Accounts): | SELECT PROGRAM (ONLY FOR PROJECT 893) | 7 -   | -            |