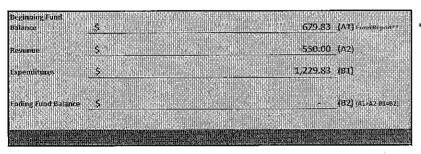

\*\* Report in iAccounting (Wengage): Options --> Analysis Tools/Reports --> Revenue Expenditure Summary

-22 Date Sponso Signature X Date

Activity Fund Custodian's Signature

 Beginning Fund
 \$
 4,348.61
 (A1) From Report\*\*

 Revenue
 \$
 1,425.00
 (A2)

 Expenditures
 \$
 5,773.61
 (B1)

 Ending Fund Balance
 \$
 (0.00)
 (B2) (A1+A2-B1=B2)

ALL FUNDRAISING ACTIVITIES

FISCAL YEAR: July 1, 2022 - June 30, 2023

|                                       |                                       | Pleas | e check one: |
|---------------------------------------|---------------------------------------|-------|--------------|
| SCHOOL SITE:                          | 103 Arrow Springs Early Chldhd Ctr    | X     | NEW          |
| ACCOUNT NAME & PROJECT:               | 892 SAF STUDENT RAISED FUNDS          |       | REVISED      |
| PROGRAM (ONLY for 893-Club Accounts): | SELECT PROGRAM (ONLY FOR PROJECT 893) | 7 -   | -            |