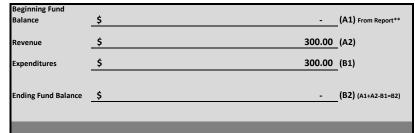

| Beginning Fund<br>Balance | \$                    | (A1) From Report**  |
|---------------------------|-----------------------|---------------------|
| Revenue                   | \$<br>850.00          | _(A2)               |
| Expenditures              | \$<br>850.00          | _(B1)               |
| Ending Fund Balance       | \$<br>-               | _(B2) (A1+A2-B1=B2) |
| NUMBER OF STREET          | and the second second | No. of Contractor   |