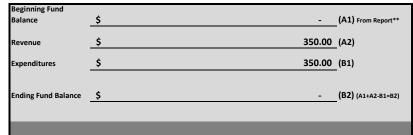

| Beginning Fund<br>Balance | \$                    | (A1) From Report**  |
|---------------------------|-----------------------|---------------------|
| Revenue                   | \$<br>850.00          | _(A2)               |
| Expenditures              | \$<br>850.00          | _(B1)               |
| Ending Fund Balance       | \$<br>-               | _(B2) (A1+A2-B1=B2) |
| NUMBER OF STREET          | and the second second | No. of Contractor   |