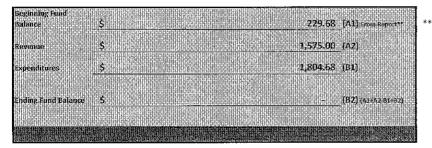

| Beginning Fund<br>Balance | \$                                                                                                              |        | (A1) From Report**   |
|---------------------------|-----------------------------------------------------------------------------------------------------------------|--------|----------------------|
| Revenue                   | \$                                                                                                              | 400.00 | _(A2)                |
| Expenditures              | \$                                                                                                              | 400.00 | _(B1)                |
| Ending Fund Balance       | \$                                                                                                              |        | _ (B2) (A1+A2-B1=B2) |
|                           | 101 - 101 - 101 - 101 - 101 - 101 - 101 - 101 - 101 - 101 - 101 - 101 - 101 - 101 - 101 - 101 - 101 - 101 - 101 |        |                      |